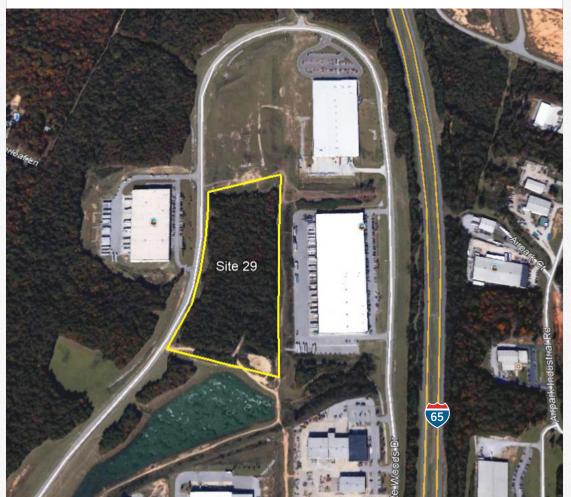

# SHELBY WEST CORPORATE PARK

I-65 & HIGHWAY 87, ALABASTER, AL 35007

Shelby West Corporate Park is the premier industrial park in the south Birmingham-Hoover metropolitan area. The development is beautifully designed and is home to manufacturers and distribution centers including AGC Automotive NA, Hibbett Sports, Alabama Crown and others. The park is adjacent to US I-65 and the Shelby County Airport and is equipped with a 5,000-foot runway and on-site fueling. Build-to-suit opportunities are available.

#### Completed due diligence with no identified encumbrances on-site

| Available acres                   | 26                                       |
|-----------------------------------|------------------------------------------|
| Previous use                      | Forest                                   |
| Topography                        | Flat                                     |
| ✓ Protective covenants            | ✓ Phase 1 environmental                  |
| ✓ Preliminary geotech report      | ✓ Ecological review                      |
| ✓ Preliminary wetlands assessment | ✓ Cultural & historical resources review |

| Easy access to 1 interstates |               |
|------------------------------|---------------|
| Interstates                  | Access within |
| 65                           | 2 miles       |

Sale Price \$35,000/acre