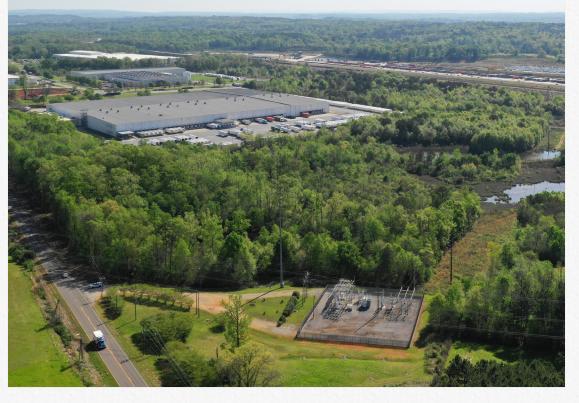

| All utilities with excess capacity on-site |                     |                                                         |  |  |
|--------------------------------------------|---------------------|---------------------------------------------------------|--|--|
| Natural gas                                | Spire               | Size of main: 6 inches                                  |  |  |
| Water                                      | Warrior River Water | Size of main: 12 inches                                 |  |  |
| Sewer                                      | Jefferson County    | Size of main: 8 inches                                  |  |  |
| Electric                                   | Alabama Power       | <ul><li>✓ Transmission</li><li>✓ Distribution</li></ul> |  |  |
| Fiber/Telecom                              | AT&T                | ✓ Fiberoptic                                            |  |  |