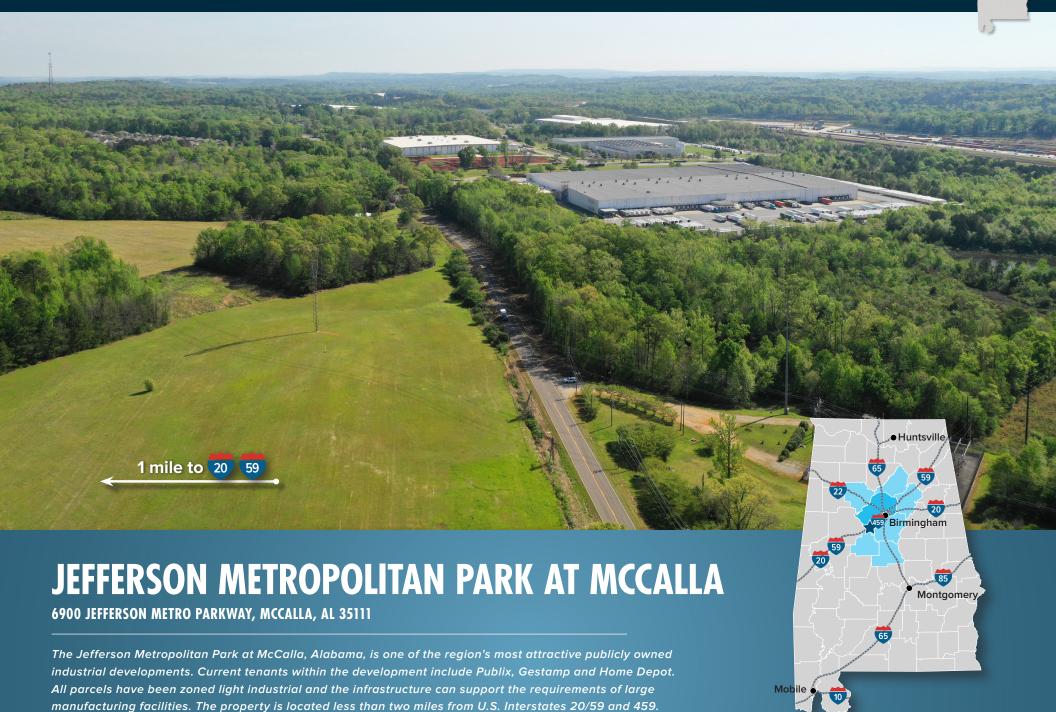

## JEFFERSON METROPOLITAN PARK AT MCCALLA

6900 JEFFERSON METRO PARKWAY, MCCALLA, AL 35111

| Location   |                       |
|------------|-----------------------|
| County     | Jefferson             |
| City       | McCalla               |
| Metro Area | Birmingham-Hoover, AL |

| Easy access to 4 interstates |               |  |
|------------------------------|---------------|--|
| Interstates                  | Access within |  |
| 20 59                        | 1 mile        |  |
| 459                          | 4 miles       |  |
| 65                           | 19 miles      |  |
| 22                           | 26 miles      |  |